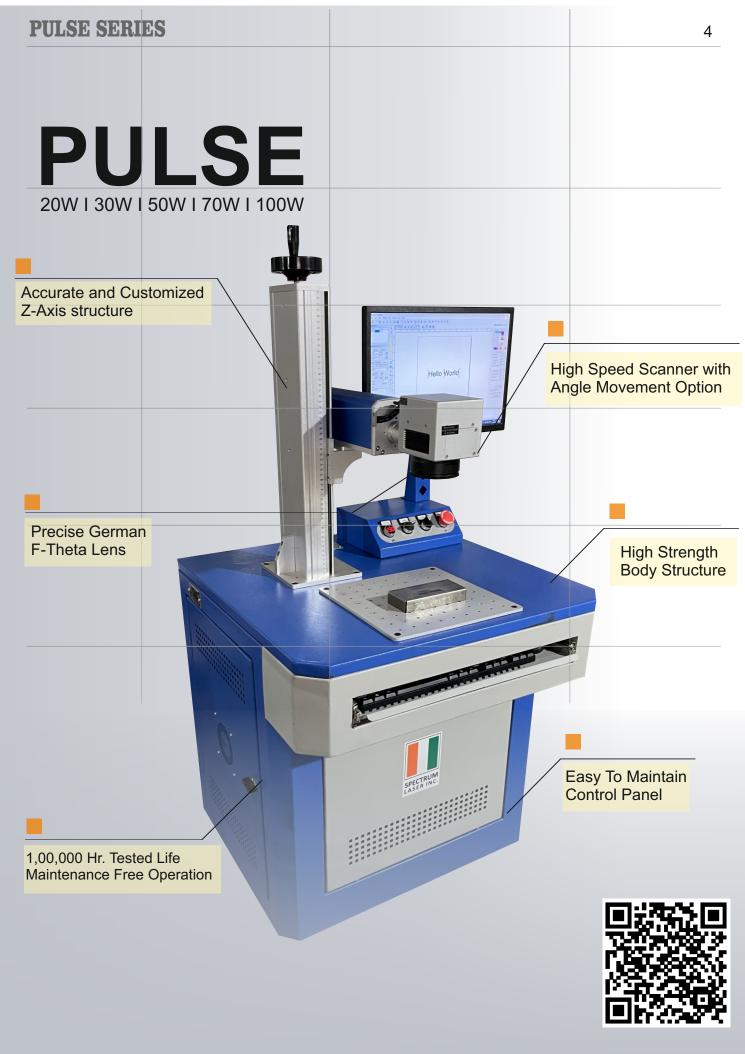

# **Technical Data**

Laser Power 20W/30W/50W/70W/100W

Mode Of Operation Pulsed

**Laser Type** Fiber

Marking Speed 12,000mm/Sec

**Working Area** 100/150/170mm

Wavelenght 1064nm

Scanner/Galvo SINO/ScanLAB/BJJCZ

Character Height 0.2mm

Marking Depth 0.04mm (Depending on Material)

Cooling Type Air Cooled

**Operating Temprature** 24C - 30C Degree

**Z - Axis** 500mm - Motorized / Manual

**Dimension** 1600 X 750 X 750mm

Power Supply 230V AC - 50/60Hz - Single Phase

E-mail: marketing@spectrumlaserinc.com, Website: www.spectrumlaserinc.com