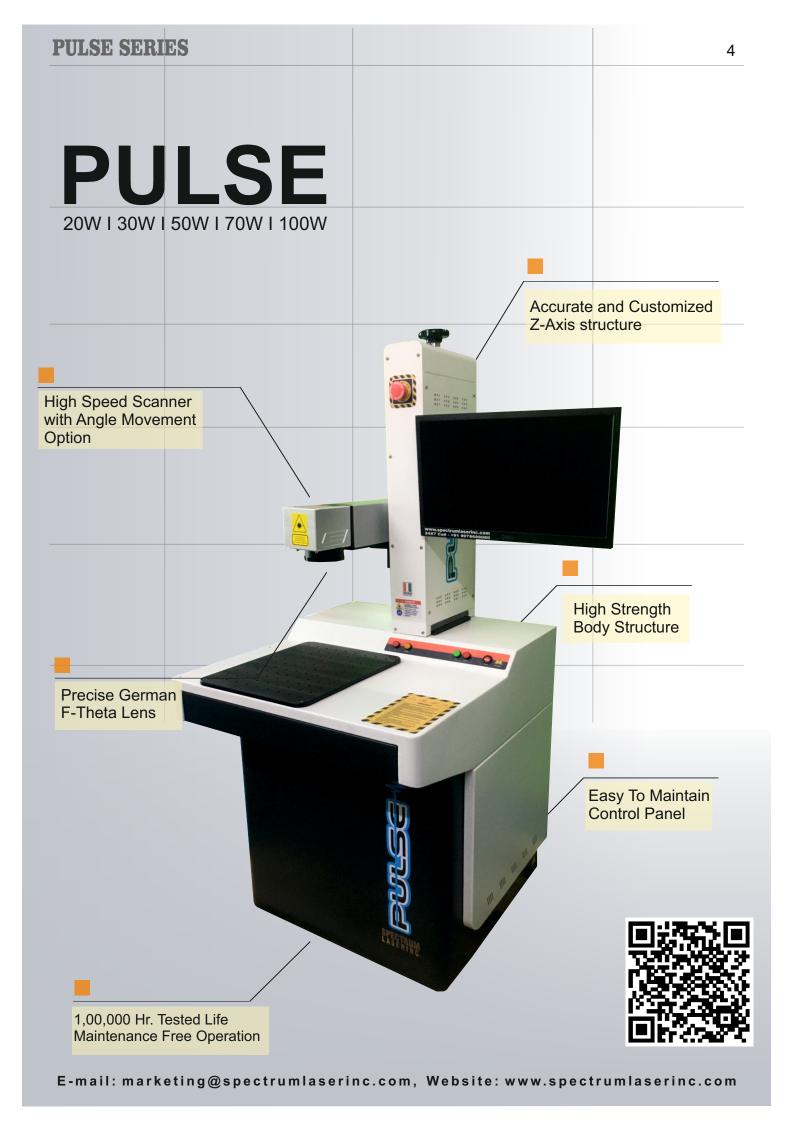

# **Technical Data**

Laser Power 20W/30W/50W/70W/100W

Mode Of Operation Pulsed

**Laser Type** Fiber

Marking Speed 12,000mm/Sec

**Working Area** 100/150/170mm

Wavelenght 1064nm

Scanner/Galvo SINO/ScanLAB/BJJCZ

Character Height 0.2mm

Marking Depth 0.04mm (Depending on Material)

Cooling Type Air Cooled

**Operating Temprature** 24C - 30C Degree

**Z - Axis** 500mm - Motorized / Manual

**Dimension** 1600 X 750 X 750mm

Power Supply 230V AC - 50/60Hz - Single Phase

E-mail: marketing@spectrumlaserinc.com, Website: www.spectrumlaserinc.com