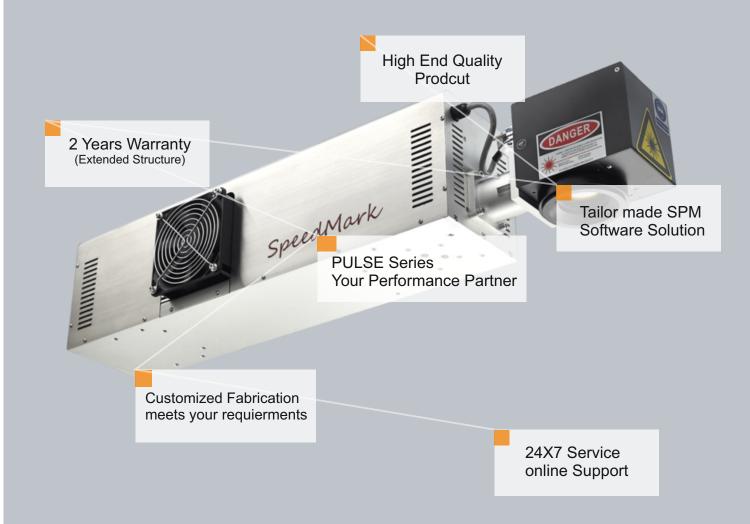

## **#Wide range of laser marking**

Find here solution for your requirements. The **SPECTRUM** laser offer you wide range of laser machines for any kind of application we have standard laser marking machine, Fly laser marking machine, Co2 laser marking machine, SPM laser solution. Our expert knowledge making easy to choose your best product