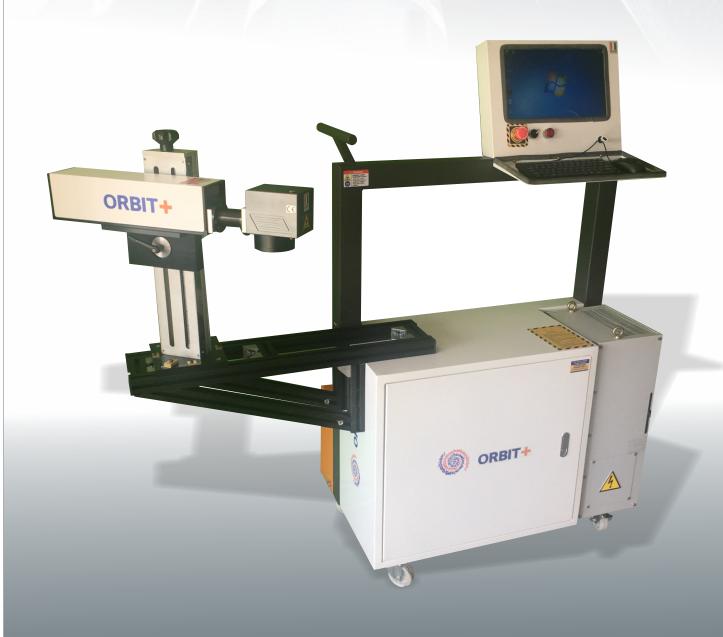

# An Exclusive solution for HEAVY INDUSTRY

PORTABLE LASER MARKING MACHINE

PUNE 📙 BANGLORE 📙 NOIDA 📙 SURAT 📒 RAJKOT 📙 HYDERABAD |

PORTABLE SERIES 2

The industry demand are increasing day by day faster, more accurate, more customized and reacting as high quality product requirements. no matter what material and surfaces. The **SPECTRUM** laser are perfect solution for your challenges. we have skilled technician brilliance knowledge for most sector. **PULSE** laser marking series lasers are versatile variety of your requirements. find perfect marking laser for your needs here.

## **#Wide range of laser marking**

Find here solution for your requirements. The **SPECTRUM** laser offer you wide range of laser machines for any kind of application we have standard laser marking machine, Fly laser marking machine, Co2 laser marking machine, SPM laser solution. Our expert knowledge making easy to choose your best product