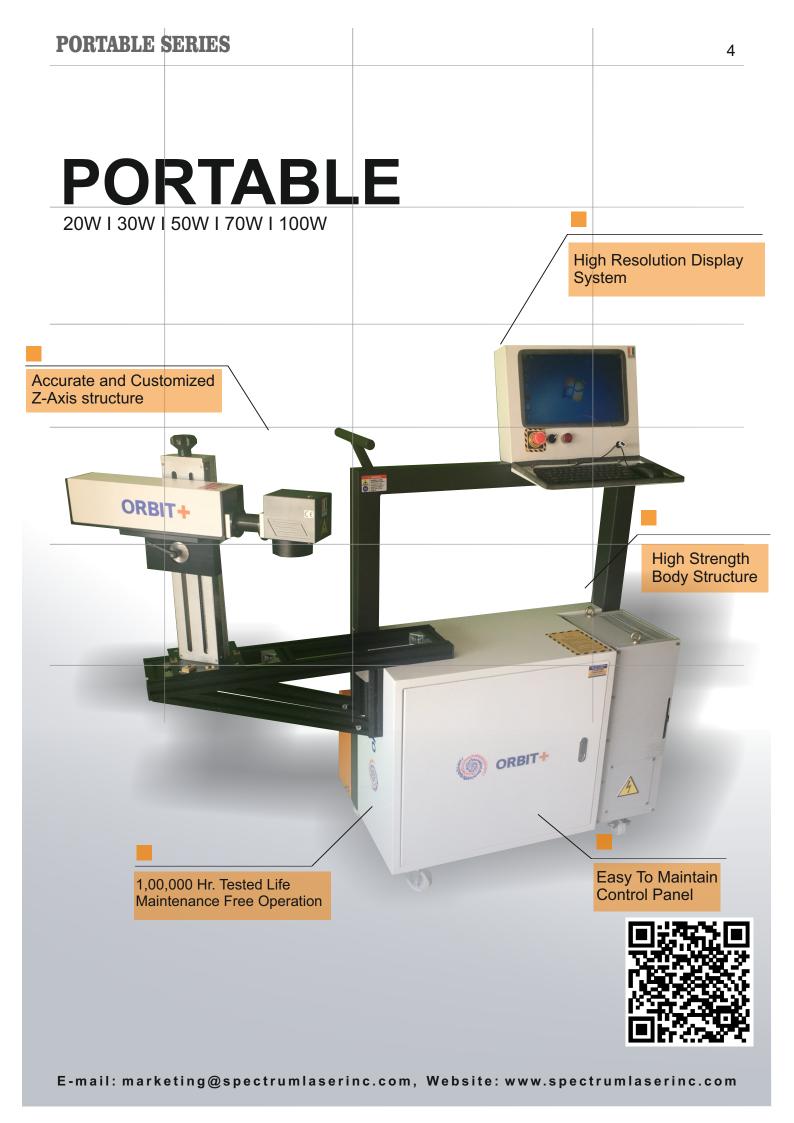

# **Technical Data**

Laser Power 20W/30W/50W/70W/100W

Mode Of Operation Pulsed

**Laser Type** Fiber - Max/Raycus/JPT

Marking Speed 12,000mm/Sec

**Working Area** 100/150/170mm

Wavelenght 1064nm

Scanner/Galvo SINO/ScanLAB/BJJCZ

**Character Height** 0.2mm

Marking Depth 0.04mm (Depending on Material)

Cooling Type Air Cooled - Panel AC

**Operating Temprature** 24C - 30C Degree

**Z - Axis** 500mm - Motorized / Manual

**Dimension** 1600 X 750 X 750mm

Power Supply 230V AC - 50/60Hz - Single Phase